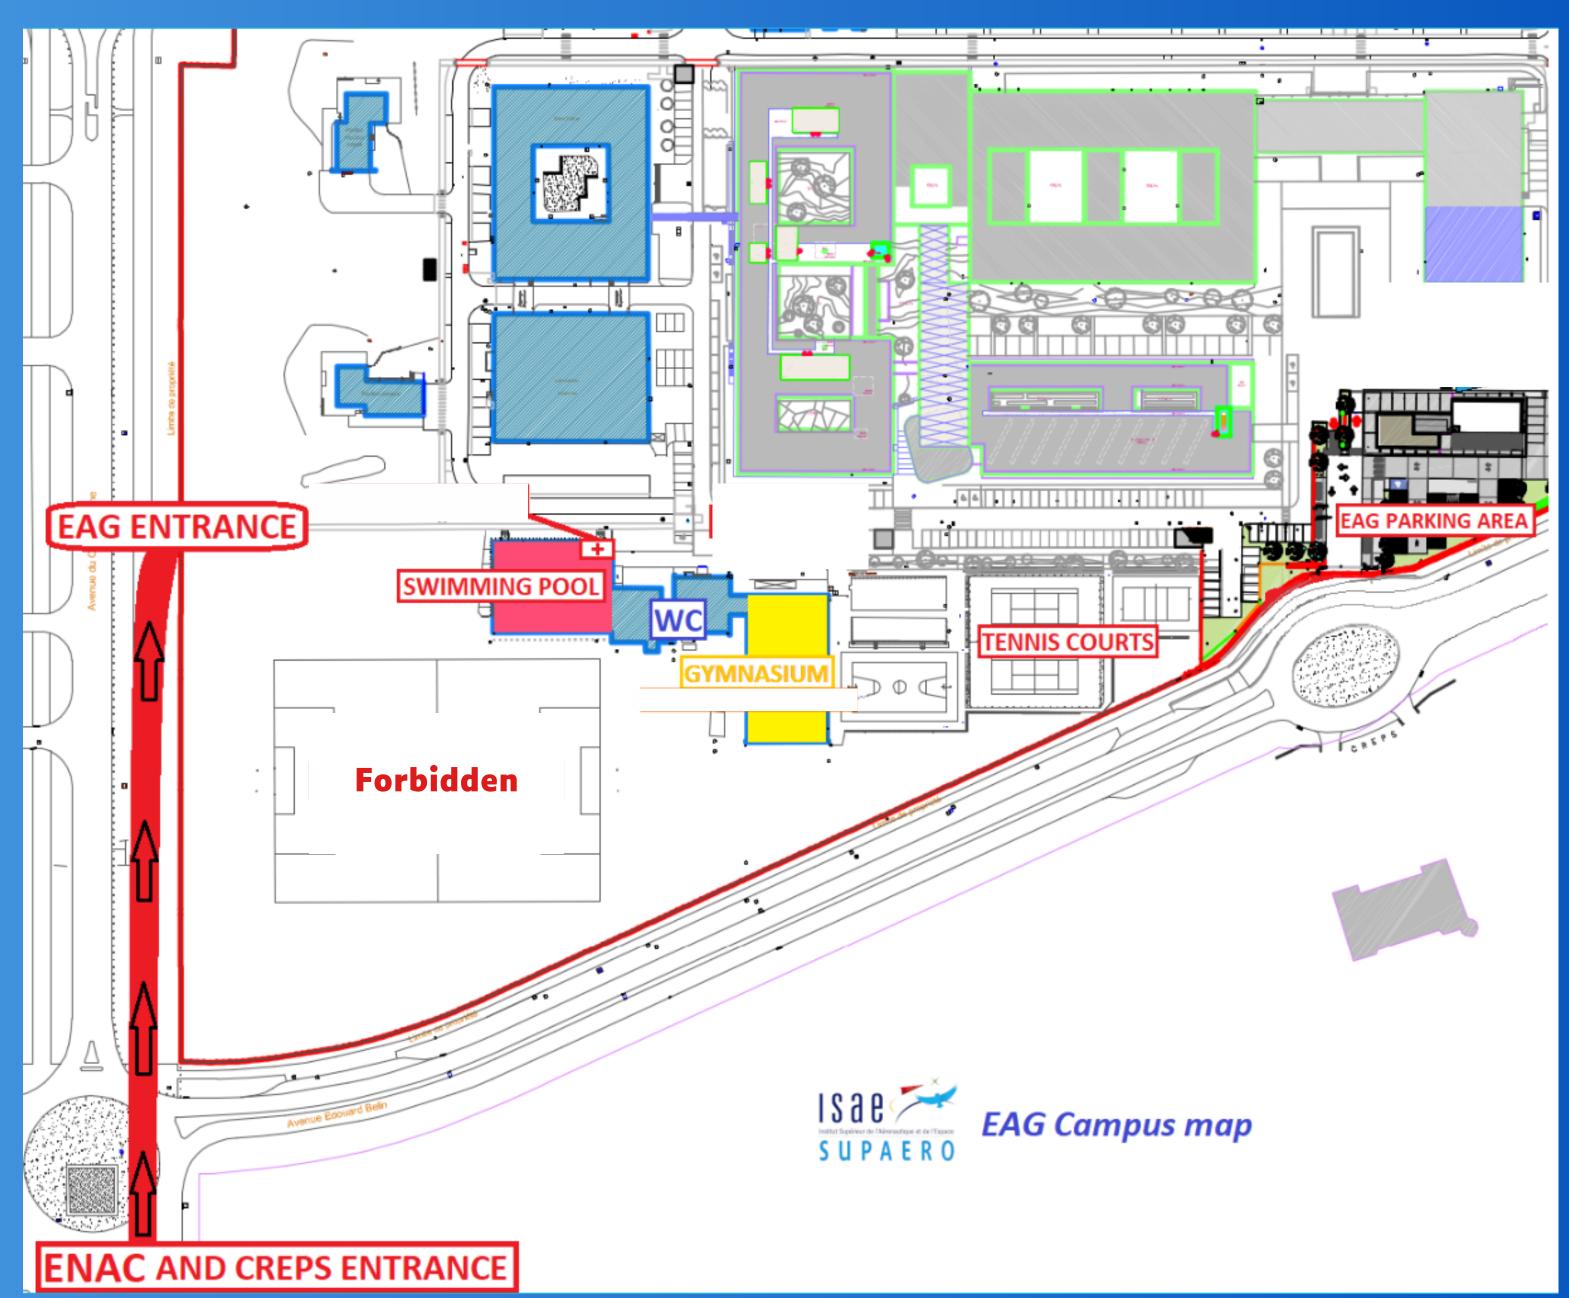

#### CREPS **ENTRANCE** ENAC TOULOUSE CAMPUS MAP Cas<sup>2</sup> VOISIN ISAE-SUPAERO **BREGUET BREGUET** A. de St EXUPERY CAUDRON FIRST AID/RESCUERS EAG PARKING AREA Security Post ORLY **DAURAT** WC **HYMANS** --(F)3 **ESNAULT-PELTERIE** GUILLAUMET W<sub>C</sub> FARMAN LATECOERE BEACH VOLLEY EAG PLANETARIUM WARNER VILLAGE ZIEGLER BLERIOT YEAGER Student residence STREET WORKOUT ADER MERMOZ PETANQUE JOLY LT GALY BASTIE Student GARROS VEDRINES SOCCER/RUGBY FIELD TENNIS COURTS WC - 3 GALY Golf driving range