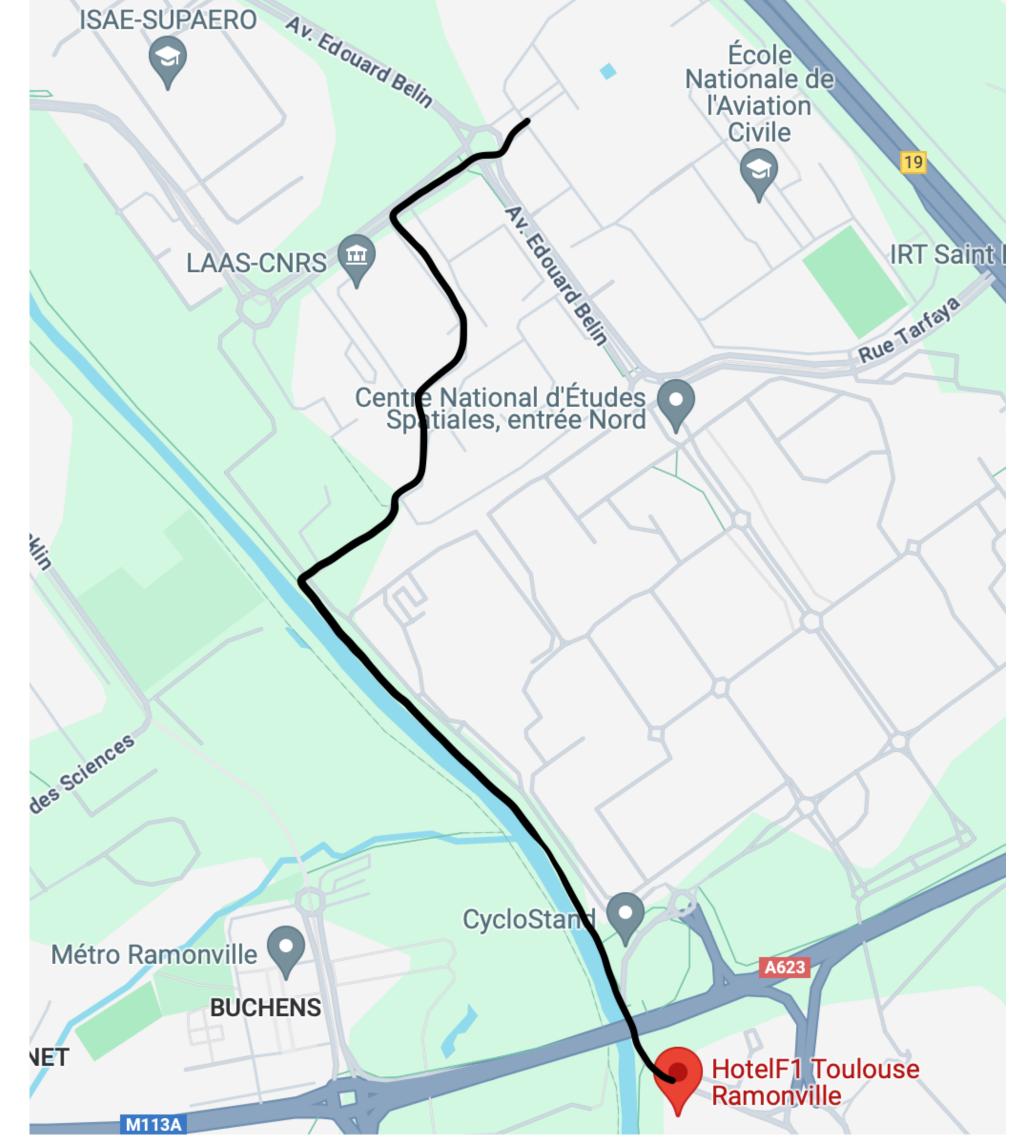

#### For B&B

hotel -> ENAC

Take the bus 37 at Couzinet towards Ramonville and stop at ENAC

**ENAC** -> hotel

Take the bus 37 at ENAC towards Jolimont and stop at Couzinet

The bus stops at 21h18 on Friday and 20h46 on Saturday, please make sure to go back to your hotel before that! Don't worry if your match ends after this hour, we will get you back to your hotel but please understand that we cannot allow all the supporters and athletes all together in the bus!

Follow
the
path
next to
the
canal
to go
from
your
hotel
to
ENAC