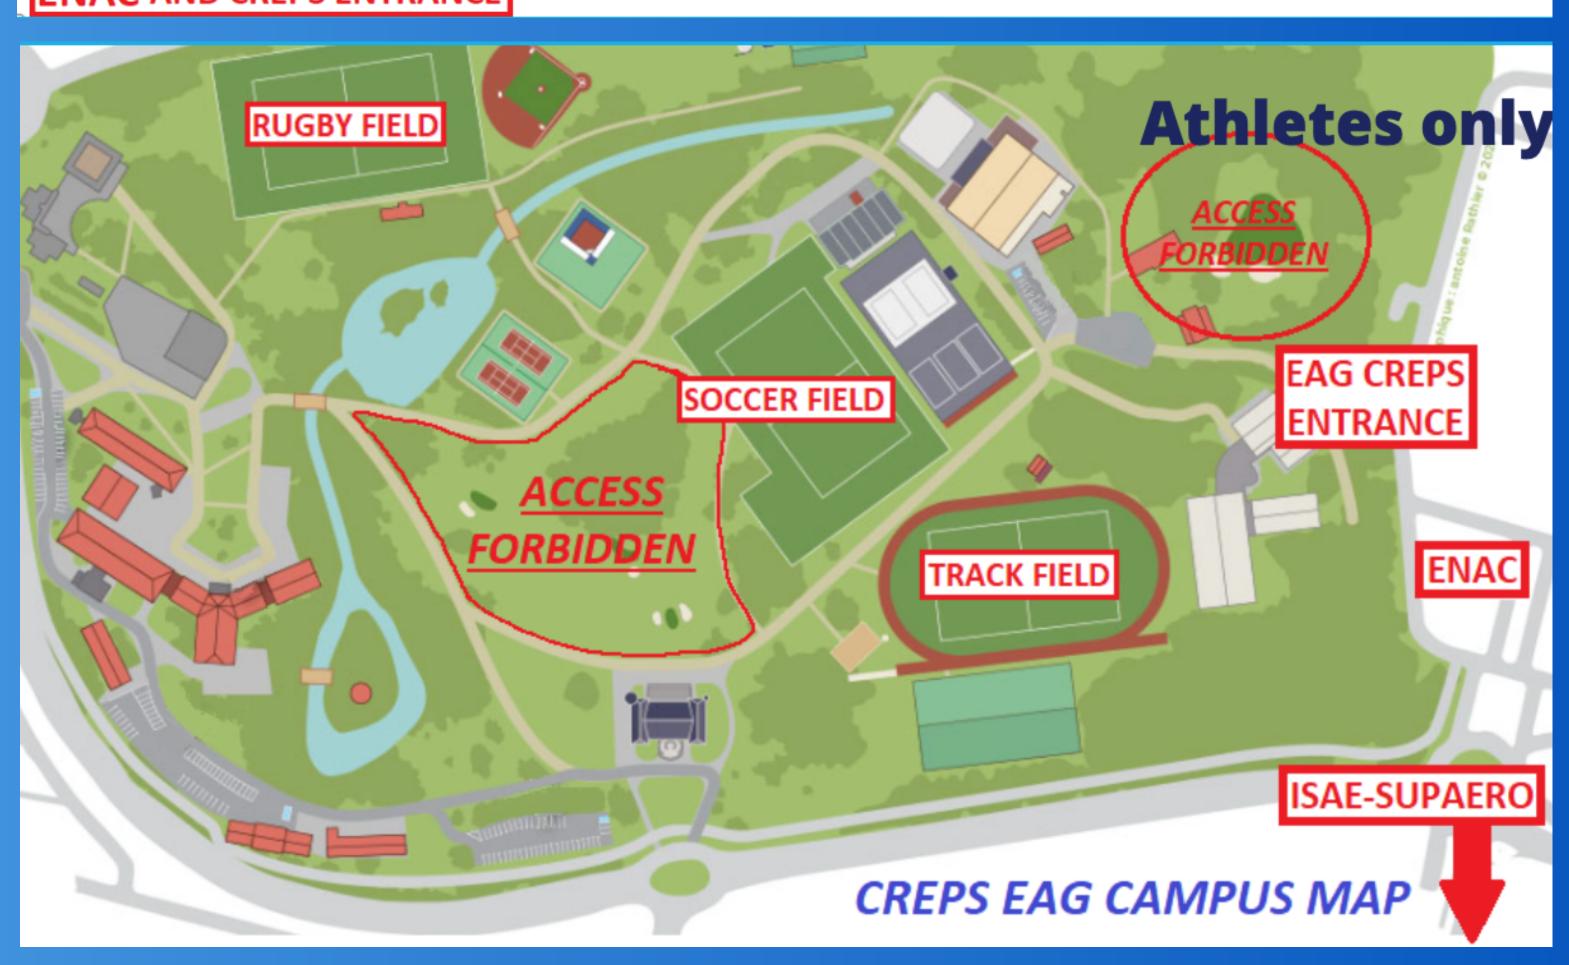

#### CREPS **ENTRANCE** ENAC TOULOUSE CAMPUS MAP Cas<sup>2</sup> VOISIN ISAE-SUPAERO **BREGUET BREGUET** A. de St EXUPERY CAUDRON FIRST AID/RESCUERS EAG PARKING AREA Security Post ORLY **DAURAT** WC **HYMANS** --(F)3 **ESNAULT-PELTERIE** GUILLAUMET W<sub>C</sub> FARMAN LATECOERE BEACH VOLLEY EAG PLANETARIUM WARNER VILLAGE ZIEGLER BLERIOT YEAGER Student residence STREET WORKOUT ADER MERMOZ PETANQUE JOLY LT GALY BASTIE Student GARROS VEDRINES SOCCER/RUGBY FIELD TENNIS COURTS WC - 3 GALY Golf driving range